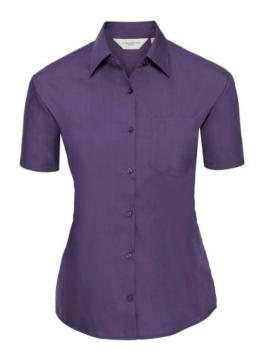

## WOMEN'S SS PO-COT EASY CARE POPLIN SHIRT

#### **Basic informations**

Size: XL

Length: 37 Width: 28

Height: 19

Color: Purple

Size: XL

## **Specification**

RUSSELL women's short sleeve shirt POLYCOTTON EASY CARE POPLIN.Elegant and versatile material.Classic, two buttons on cuff.35% Poplin cotton / 65% polyester, 110/105 g / m2.Drying at 50 degrees.EASY CARE - fast drying , easy to iron white XS light-Roy L