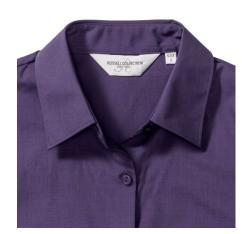

## WOMEN'S SS PO-COT EASY CARE POPLIN SHIRT

## **Specification**

RUSSELL women's short sleeve shirt POLYCOTTON EASY CARE POPLIN.Elegant and versatile material.Classic, two buttons on cuff.35% Poplin cotton / 65% polyester, 110/105 g / m2.Drying at 50 degrees.EASY CARE - fast drying , easy to iron white XS light-Roy L